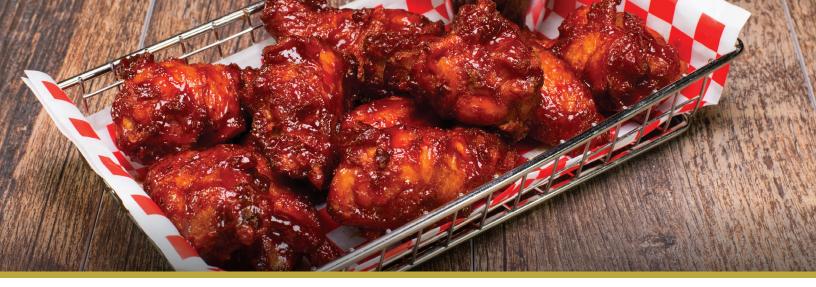

#### **BIG RED HOT WINGS**

| Buffalo-style chicken wings (20) served  |
|------------------------------------------|
| with Valentino's homemade ranch and bleu |
| cheese dressing\$80                      |