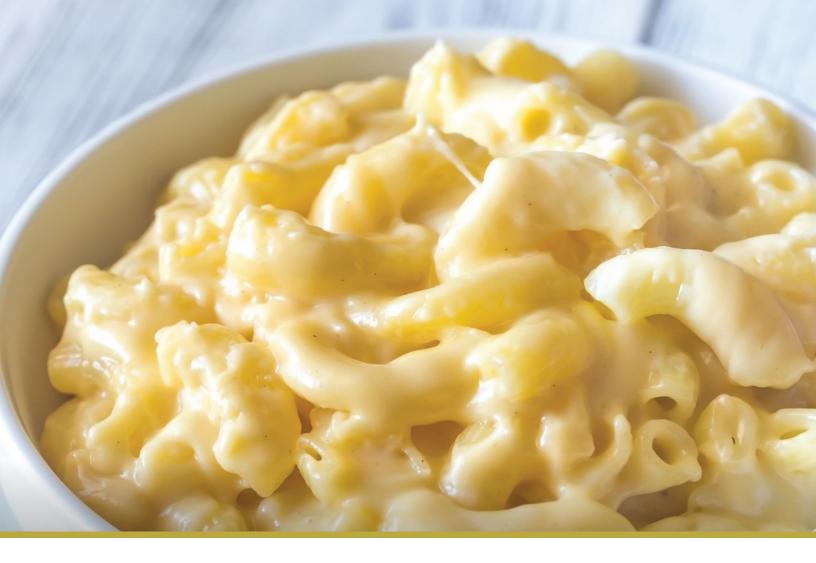

#### **MACARONI AND CHEESE**

| Creamy white cheddar sauce blended with |      |
|-----------------------------------------|------|
| elbow macaroni                          | \$80 |

All selections serve approximately 20 guests.