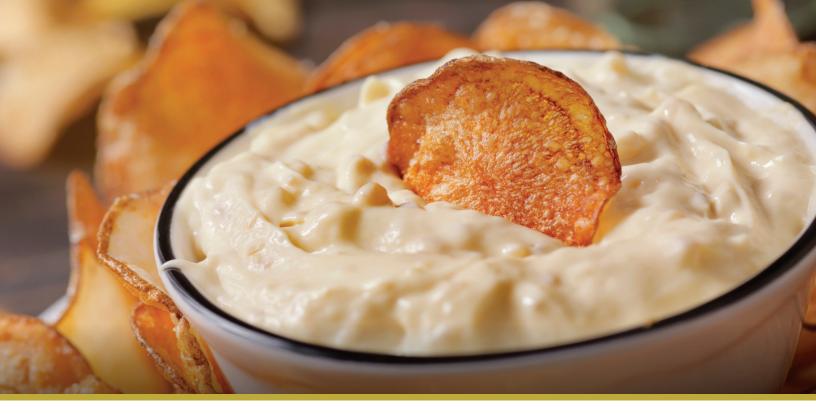

#### SPINACH AND ARTICHOKE DIP

Warm spinach, artichoke hearts, and parmesan cheese served with Tortilla chips......\$80