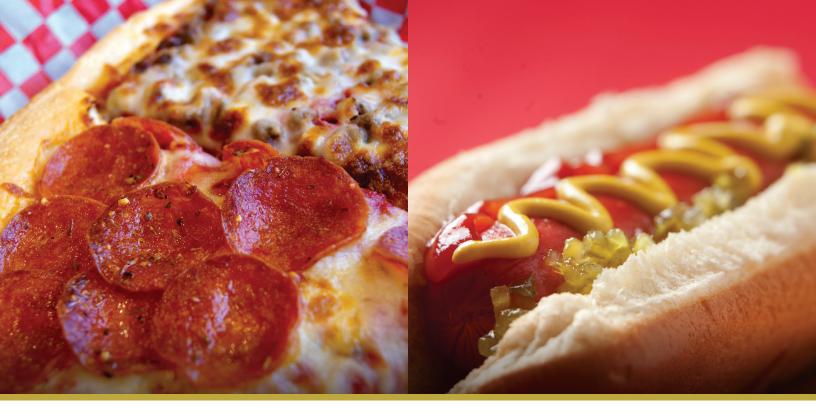

#### THE ALL-AMERICAN

- Stadium Style Black Angus Cheeseburgers
- Fairbury Hot Dogs and Condiments
- Kettle Chips
- Freshly Popped Popcorn
- Cookies
- Pepsi products and Aquafina

| Serves | 12 | \$240 |
|--------|----|-------|
| Serves | 20 | \$400 |

#### **VALENTINO'S TRADITIONAL**

- Valentino's Pizza (Hamburger, Pepperoni, Cheese)
- Garden Salad with Valentino's Homemade Ranch and Dorothy Lynch Dressing
- Cookies
- •Pepsi products and Aquafina

| Serves 12 | \$240 |
|-----------|-------|
| Serves 20 | \$400 |

#### **DOUBLE PLAY**

- Valentino's Pizza (Hamburger, Pepperoni, Cheese)
- Fairbury Hot Dogs and Condiments
- Kettle Chips
- Freshly Popped Popcorn
- Cookies
- Pepsi products and Aquafina

| Serves 12 | \$240 |
|-----------|-------|
| Serves 20 | \$400 |