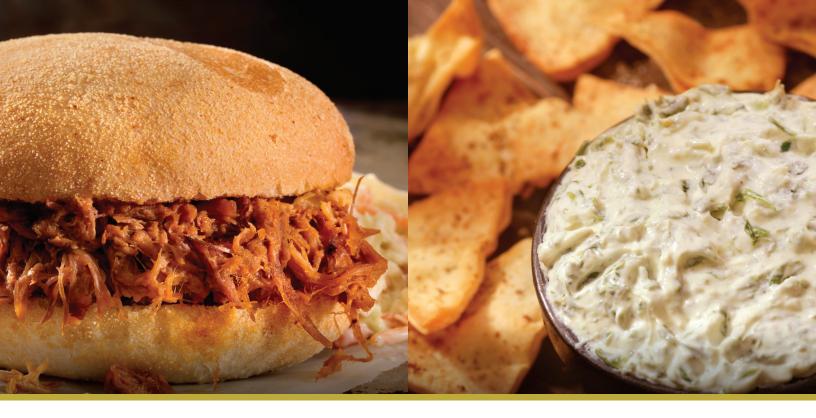

#### **BBQ PACKAGE**

- Pulled Pork Sandwiches
- Macaroni and Cheese
- Hot Wings
- Cole Slaw
- Cookies
- Pepsi products and Aquafina

| Serves 12 | \$240 |
|-----------|-------|
| Serves 20 | \$400 |

#### **APPETIZER PACKAGE**

- Wings
- Spinach and Artichoke Dip
- Tortilla Chips
- Val's Pizza (Hamburger, Pepperoni, or Cheese)
- Cookies
- Pepsi products and Aquafina

| Serves 12 | \$240 |
|-----------|-------|
| Serves 20 | \$400 |

#### SPINACH AND ARTICHOKE DIP

Warm spinach, artichoke hearts, and parmesan cheese served with Tortilla chips......\$80