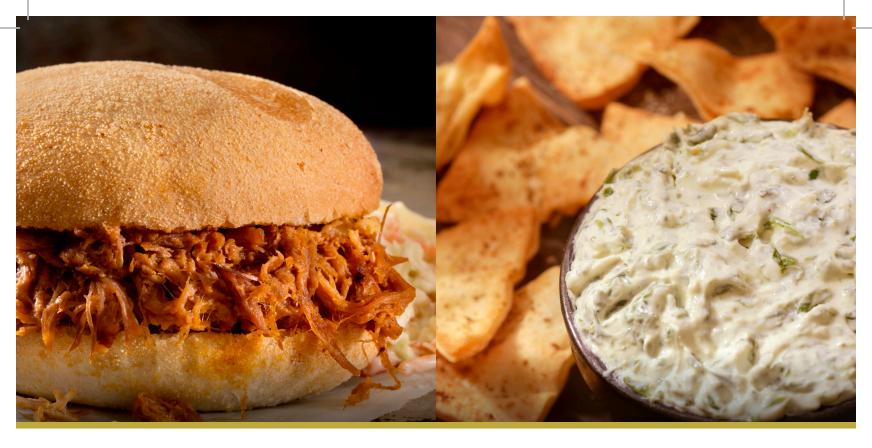

#### **BBQ PACKAGE**

- Pulled Pork Sandwiches
- Macaroni and Cheese
- Hot Wings
- Cole Slaw
- Cookies
- Pepsi products and Aquafina

| Serves 12 | \$240 |
|-----------|-------|
| Serves 20 | \$400 |

#### **APPETIZER PACKAGE**

- Wings
- Spinach and Artichoke Dip
- $\cdot$  Tortilla Chips
- · Val's Pizza (Hamburger, Pepperoni, or Cheese)
- Cookies
- Pepsi products and Aquafina

| Serves 12 | \$220 |
|-----------|-------|
| Serves 20 | \$380 |

#### **SPINACH AND ARTICHOKE DIP**

Warm spinach, artichoke hearts, and parmesan cheese served with Tortilla chips.\$80