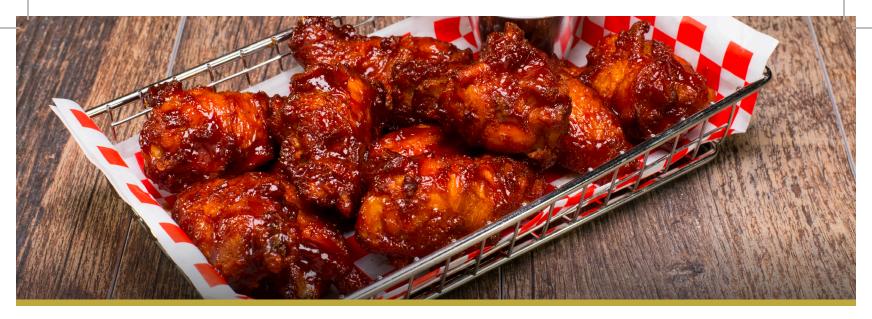

#### **BIG RED HOT WINGS**

| Buffalo-style chicken wings (20) served  |
|------------------------------------------|
| with Valentino's homemade ranch and bleu |
| cheese dressing\$80                      |